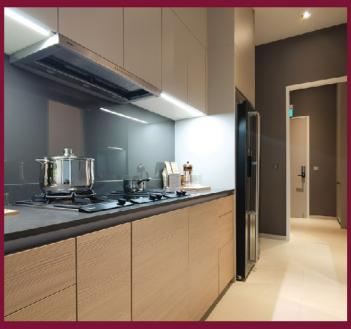

#### **KITCHEN**

- Granite platform Provision for water purifier
- Ceramic wall tiled above the platforms
- Exhaust fan Scratch resistant stainless steel sink