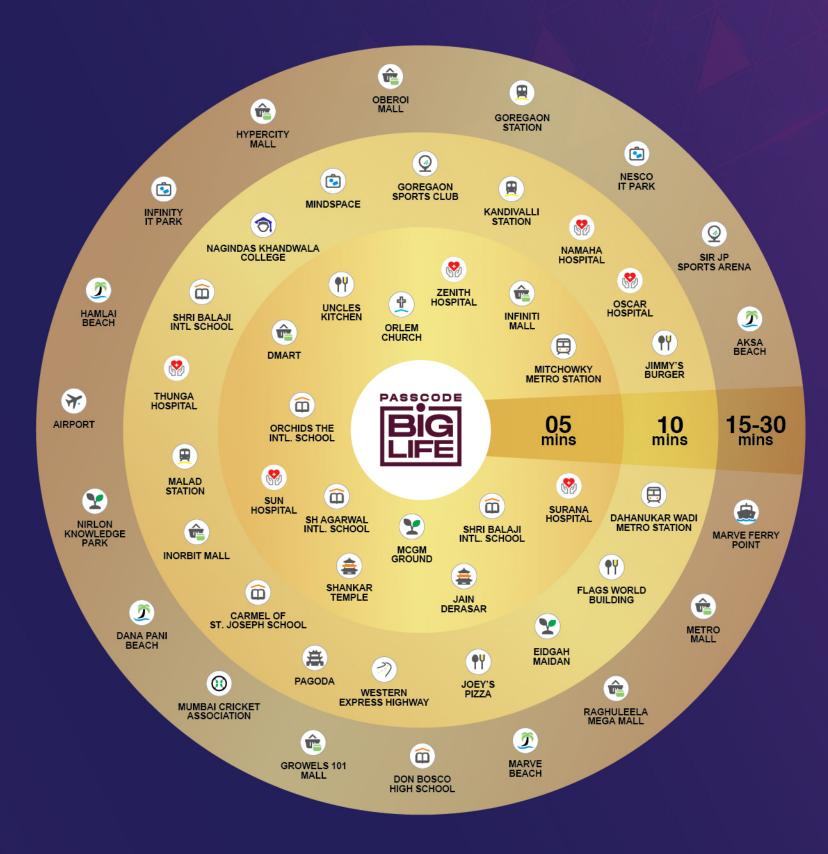

Blessed with excellent connectivity, Malad offers 6 beaches, 31 schools and 14 healthcare facilities. And yes...for shopaholics too Malad has much to offer. The famous Inorbit mall and Infiniti mall, for instance.

6 BEACHES. 31 SCHOOLS. 14 HEALTHCARE FACILITIES.