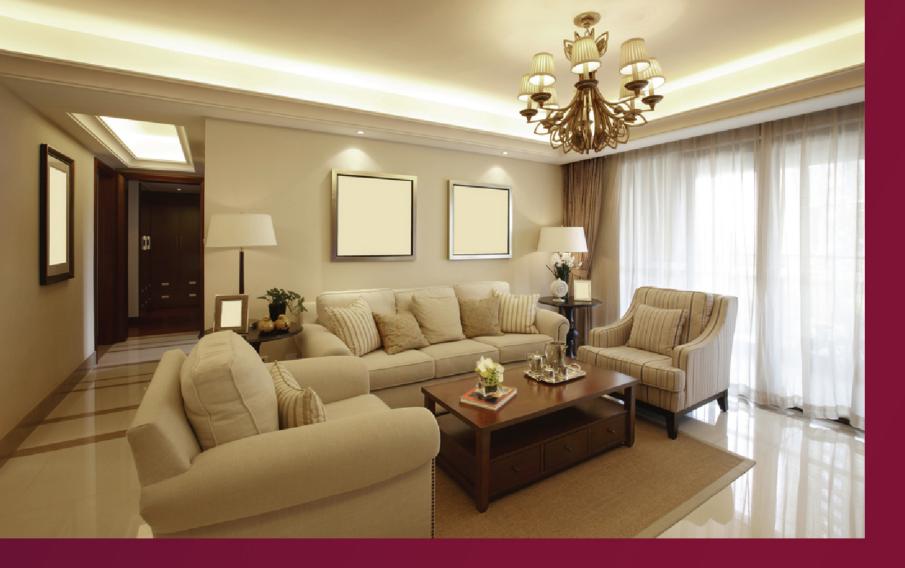

#### **APARTMENT**

- All plans will be with MCGM approval
- Heavy section, anodized aluminum sliding windows
- Elegant, designer finished entrance door and internal door with superior quality fittings
- Ultra-modern elevation
- Vitrified tiled flooring in entire flat
- Vaastu compatible plans
- Gypsum finished internal walls with plastic/flat paint