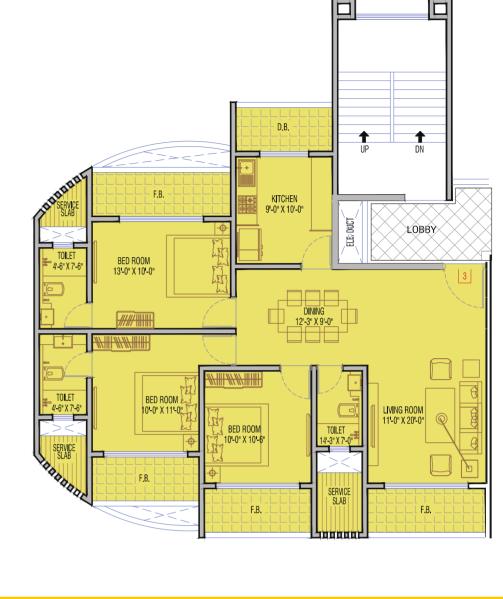

Amity Apartments will offer both high-end 3 BHK as well as luxurious 2 BHK. It's architectural modernity and quality of fittings are appropriate for a class of people who identify with the contemporary spirit and global standards.