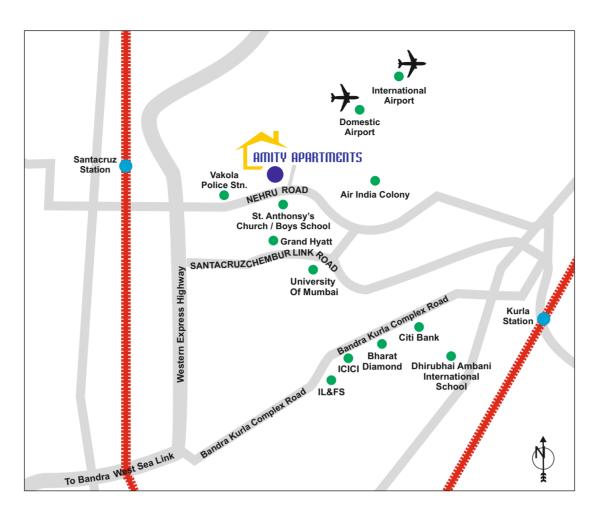

It all starts with a great sense of location. Amity Apartments is primely located at a vantage with Kurla on one side and Santacruz on another side. The project is conceptualised as a classy, with a modern touch. Good Living enclave with its own Lifestyle and luxury amenities.

### Location Map

#### Distance from the Site

- 3 Kms from BKC Diamond Market
- 2 Kms from Mumbai Domestic Airport
- 5 Kms from Mumbai International Airport
- Close proximity to hospital & school
- 1 Kms from Santacruz station, 2.5 Kms Kurla Staion
- Close Proximity to Santacruz Chembur Link Road(CSLR)
- 0.5 Kms from Western Express Highway
- Close Proximity Jain Temple & Mumbai University