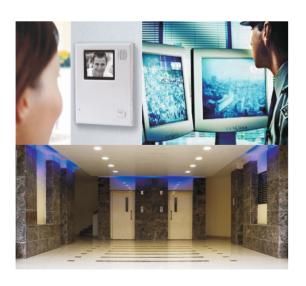

#### AMENITIES TO AUGMENT LIFESTYLE

- A/C Entrance lobby with POP ceiling & Italian flooring
- POP ceiling
- High speed elevators

• Two car lift of reputed make

- Designer Name Plate & Letter Box for each apartments
- Security cabin with intercom connectivity
- Video door phones