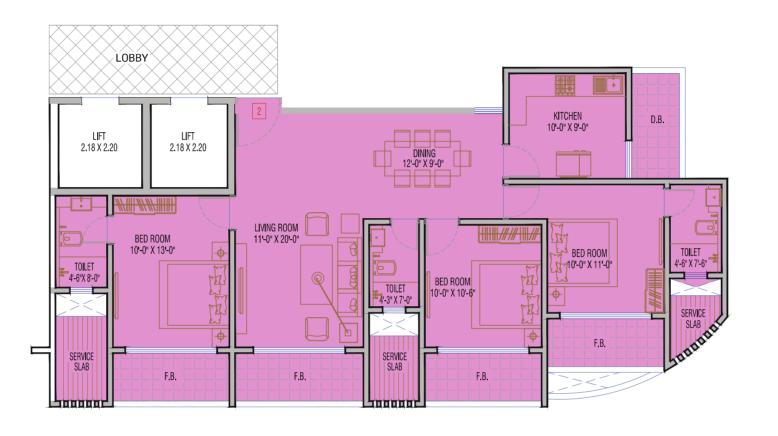

Amity Apartments will offer both high-end 3 BHK as well as luxurious 2 BHK. It's architectural modernity and quality of fittings are appropriate for a class of people who identify with the contemporary spirit and global standards.

### Flat Specifications

Living / Dining: 1mtr x 1mtr Vitrified tiles Bedrooms / Kitchen: 2 Ft x 2 Ft Vitrified tiles Balcony: Non-skid ceramic tiles

Windows: Anodised coated windows with float glass

Doors: Main door with fire resistant

## Flat Specifications

Dado: Ceramic tiles cladding on walls as per architectural design.

Counter: Granite

Sinks: Stainless Steel sink

Sanitary wares from well known brands Walls: Tiles as per architectural design up to false ceiling