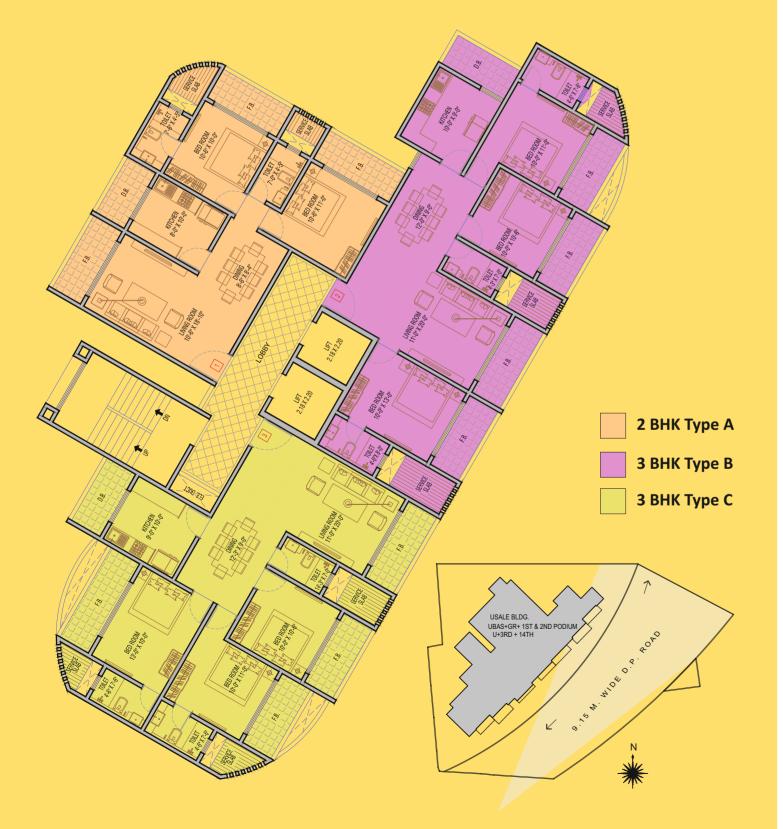

Amity Apartments will offer both high-end 3 BHK as well as luxurious 2 BHK. It's architectural modernity and quality of fittings are appropriate for a class of people who identify with the contemporary spirit and global standards.