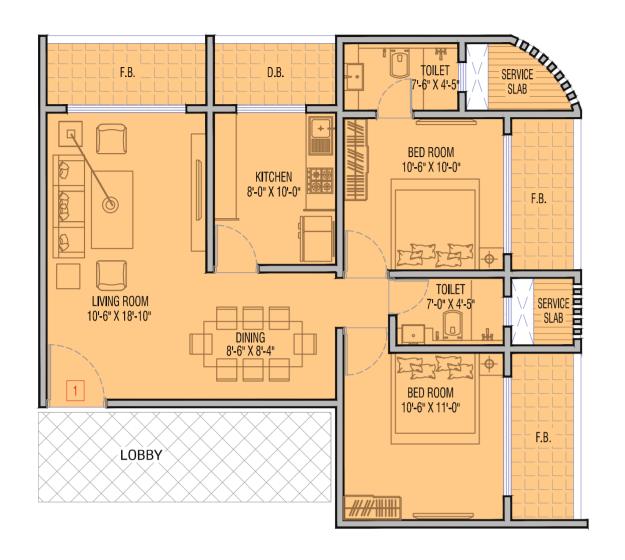

Amity Apartments will offer both high-end 3 BHK as well as luxurious 2 BHK. It's architectural modernity and quality of fittings are appropriate for a class of people who identify with the contemporary spirit and global standards.

### Flat Specifications

Living / Dining: 1mtr x 1mtr Vitrified tiles Bedrooms / Kitchen: 2 Ft x 2 Ft Vitrified tiles Balcony: Non-skid ceramic tiles

Windows: Anodised coated windows with float glass

Doors: Main door with fire resistant

## Flat Specifications

Dado: Ceramic tiles cladding on walls as per architectural design.

Counter: Granite

Sinks: Stainless Steel sink

Sanitary wares from well known brands Walls: Tiles as per architectural design up to false ceiling